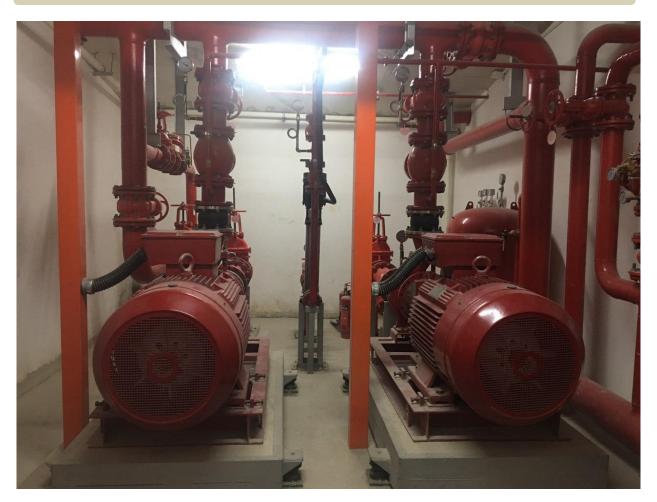

With more than **14 years** of experience in the field of M&E, Nhan Thuan Hoa has been step by step invested by employers and customers through projects that Nhan Thuan Hoa has participated.

Nhan Thuan Hoa has been granted the Certification Capacity of Construction Activities – **Installation of M&E System Class I** by Department of Construction Activities Management. Ho Chi Minh City Fire and Rescue Police Department granted Certificate of eligibility for fire protection service business inclue: Design consultancy, Supervision consultants, Construction, vehicle business, fire protection equipment.