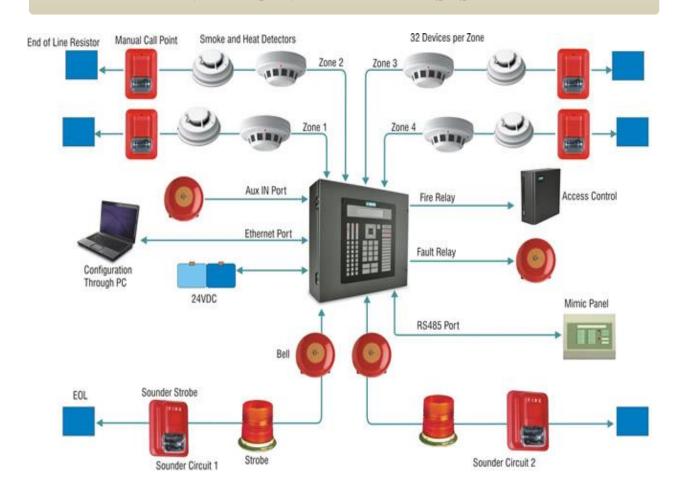

ingdom

Văn phòng sở tại:

Phòng 4.4A, Lầu 4, Etown 1, 364 Cộng Hòa, Quận Tân Bình, Thành phố Hồ Chí Minh, Việt Nam

Thông tin chi tiết hơn về phạm vi chứng nhận và việc áp dụng các yêu cầu của hệ thống quản lý có thể có được thông qua việc thảo luận với tổ chức nói trên. Để kiểm tra thời hạn hiệu lực của Giấy Chứng Nhận, vui lòng liên hệ số +84-28-3812 2246.

Page 1 of 1



# FIELD OPERATION





#### **SUBSTATION SYSTEM - ELECTRIC GENERATOR - DISTRIBUTION**









#### **SUBSTATION SYSTEM - ELECTRIC GENERATOR - DISTRIBUTION**









#### ELECTRO DYNAMIC SYSTEM....







#### AIR CONDITIONING AND VENTILATION SYSTEM









#### AIR CONDITIONING AND VENTILATION SYSTEM









#### FIRE PROTECTION SYSTEM









#### **FIRE PROTECTION SYSTEM**



#### INTELLIGENT FIRE ALARM SYSTEM





#### WATER SUPPLY – DRAINAGE SYSTEM













# COMPLETED PROJECTS AND UNDER CONSTRUCTION

#### LIST OF TYPICAL PROJECTS

| No.  |                                                                                                                      | Item                                 | Contract     | Year          |
|------|----------------------------------------------------------------------------------------------------------------------|--------------------------------------|--------------|---------------|
| 110. | Name of projects                                                                                                     | Item                                 | Value        | 1 cai         |
| 1)   | Factory D - FOCUS LIGHTING  Location: Nhon Trach 6 IZ, Nhon Trach Di