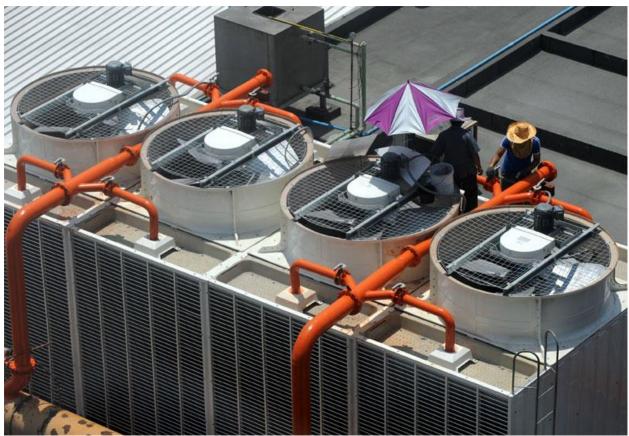

With more than **14 years** of experience in the field of M&E, Nhan Thuan Hoa has been step by step invested by employers and customers through projects that Nhan Thuan Hoa has participated.

Nhan Thuan Hoa has been granted the Certification Capacity of Construction Activities – **Installation of M&E System Class I** by Department of Construction Activities Management. Ho Chi Minh City Fire and Rescue Police Department granted Certificate of eligibility for fire protection service business inclue: Design consultancy, Supervision consultants, Construction, vehicle business, fire protection equipment.